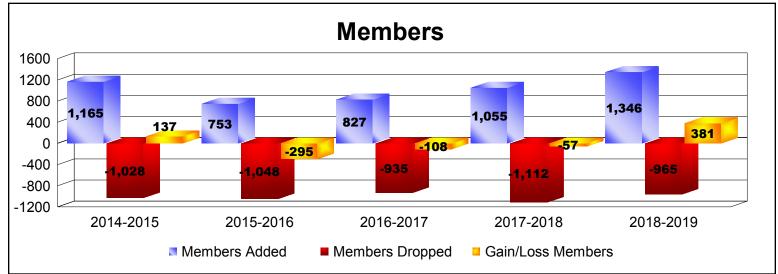

District 354 B

As of June 2019 Cumulative

| Year      | New<br>Clubs | Dropped<br>Clubs | Gain/<br>Loss<br>Clubs | New<br>Members | Charter<br>Members | Reinstate<br>Members | Transfer<br>Members | Total<br>Member<br>Added | Total<br>Members<br>Dropped | Gain/<br>Loss<br>Members |
|-----------|--------------|------------------|------------------------|----------------|--------------------|----------------------|---------------------|--------------------------|-----------------------------|--------------------------|
| 2014-2015 | 6            | -2               | 4                      | 886            | 250                | 21                   | 8                   | 1165                     | -1028                       | 137                      |
| 2015-2016 | 1            | -5               | -4                     | 690            | 34                 | 23                   | 6                   | 753                      | -1048                       | -295                     |
| 2016-2017 | 1            | -1               | 0                      | 739            | 39                 | 46                   | 3                   | 827                      | -935                        | -108                     |
| 2017-2018 | 6            | -5               | 1                      | 815            | 166                | 68                   | 6                   | 1055                     | -1112                       | -57                      |
| 2018-2019 | 4            | -3               | 1                      | 1181           | 112                | 50                   | 3                   | 1346                     | -965                        | 381                      |
| Average   | 4            | -3               | 0                      | 862            | 120                | 42                   | 5                   | 1029                     | -1018                       | 12                       |