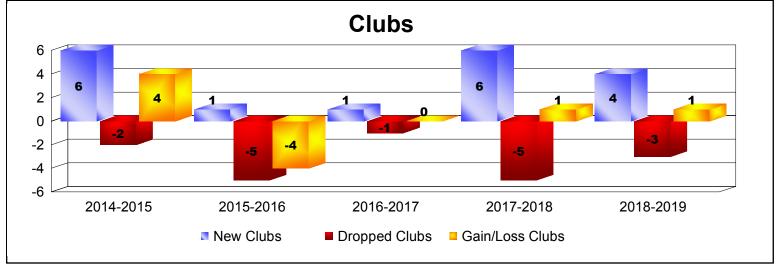

District 354 B

As of June 2019 Cumulative

| Year      | New<br>Clubs | Dropped<br>Clubs | Gain/<br>Loss<br>Clubs | New<br>Members | Charter<br>Members | Reinstate<br>Members | Transfer<br>Members | Total<br>Member<br>Added | Total<br>Members<br>Dropped | Gain/<br>Loss<br>Members |
|-----------|--------------|------------------|------------------------|----------------|--------------------|----------------------|---------------------|--------------------------|-----------------------------|--------------------------|
| 2014-2015 | 6            | -2               | 4                      | 886            | 250                | 21                   | 8                   | 1165                     | -1028                       | 137                      |
| 2015-2016 | 1            | -5               | -4                     | 690            | 34                 | 23                   | 6                   | 753                      | -1048                       | -295                     |
| 2016-2017 | 1            | -1               | 0                      | 739            | 39                 | 46                   | 3                   | 827                      | -935                        | -108                     |
| 2017-2018 | 6            | -5               | 1                      | 815            | 166                | 68                   | 6                   | 1055                     | -1112                       | -57                      |
| 2018-2019 | 4            | -3               | 1                      | 1181           | 112                | 50                   | 3                   | 1346                     | -965                        | 381                      |
| Average   | 4            | -3               | 0                      | 862            | 120                | 42                   | 5                   | 1029                     | -1018                       | 12                       |